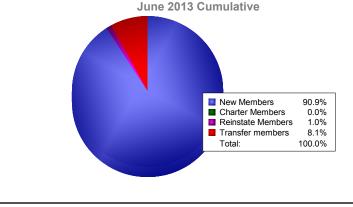

District 27 A2

| Year                                        | New<br>Clubs       | Dropped<br>Clubs | Gain/<br>Loss<br>Clubs  | New<br>Members   | Charter<br>Members | Reinstate<br>Members | Transfer<br>Members                                 | Total<br>Member<br>Added | Total<br>Members<br>Dropped | Gain/<br>Loss<br>Members |  |
|---------------------------------------------|--------------------|------------------|-------------------------|------------------|--------------------|----------------------|-----------------------------------------------------|--------------------------|-----------------------------|--------------------------|--|
| 2008-2009                                   | 0                  | -1               | -1                      | 117              | 0                  | 6                    | 6                                                   | 129                      | -179                        | -50                      |  |
| 2009-2010                                   | 0                  | 0                | 0                       | 120              | 0                  | 8                    | 6                                                   | 134                      | -125                        | 9                        |  |
| 2010-2011                                   | 0                  | -2               | -2                      | 123              | 0                  | 4                    | 6                                                   | 133                      | -206                        | -73                      |  |
| 2011-2012                                   | 0                  | 0                | 0                       | 114              | 0                  | 4                    | 8                                                   | 126                      | -152                        | -26                      |  |
| 2012-2013<br>Average                        | 0<br>0             | -1<br>-1         | -1<br><b>-1</b>         | 90<br>113        | 0<br>0             | 1<br>5               | 8<br>7                                              | 99<br><b>124</b>         | -174<br><b>-167</b>         | -75<br>- <b>43</b>       |  |
| -0<br>-0.4<br>-0.8<br>-1.2<br>-1.6<br>-2    | 0<br>-1<br>2008-20 | <b>-1</b><br>009 | 0 0<br>2009-<br>■ New C |                  | 2010-2<br>Dropped  | <b>-2</b><br>011     | 0 0<br>2011-2012<br>ain/Loss Clu                    |                          | 2012-2013                   |                          |  |
|                                             |                    |                  |                         |                  | Meml               | oers                 |                                                     |                          |                             |                          |  |
| 0<br>-50<br>-100<br>-150<br>-200            | -175               | -50              | 134                     | 9<br>25          | -133<br>-20        | -73                  | 126<br>-152                                         | -26                      | -174                        | 75                       |  |
| -250                                        | 2008-2             |                  | 2009<br>mbers A         | 0-2010<br>dded ∎ | 2010-2<br>Members  |                      | 2011-20 <sup>2</sup><br>Gain/Loss                   |                          | 2012-2013                   |                          |  |
| Membership Composition June 2013 Cumulative |                    |                  |                         |                  |                    |                      | Gender Comparison<br>June 2013 Cumulative<br>Female |                          |                             |                          |  |